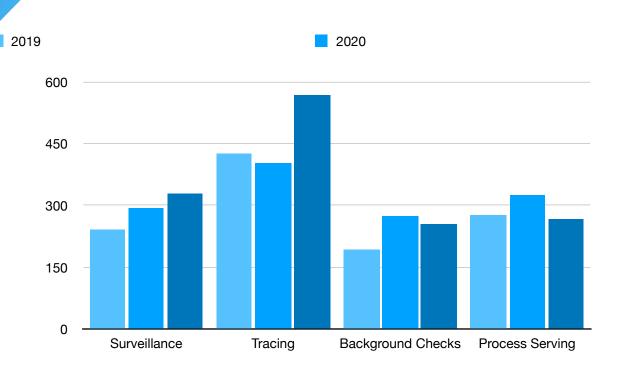

2021

## WE LET OUR RESULTS DO THE TALKING..

# INTIME INVESTIGATIONS HAS AN INDUSTRY HIGH SUCCESS RATE FOR TRACING DEBTORS AND FAMILY MEMBERS.